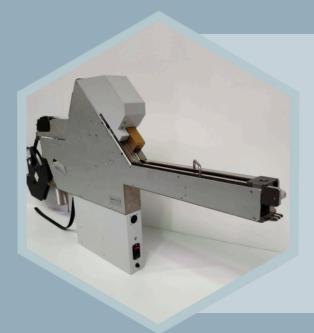

## **POCKET TAPE FEEDER**

SPF: for components packaged in pocket tape and needing cutting, bending or forming

Width: 90mm

Dimensions: 1770 (1250 outside

table)

Weight: 30 kg

Power supply: 110/220 Vac -

50/60 Hz

### **CHARACTERISTICS**

- Automatic startup with cycle time < 2s
- Pocket type reels: tape width: 8 / 12 / 16 / 24 / 32 / 44 on SPF 80 or on request for wider tape.
- Repeatability of positionning: < 0.1 mm
- SEMO Feeder can be mounted on a changeover table every 80 mm
- Optional communication for optimal synchronization with pick and place machine
- A mobile crutch supports the feeders weight once mounted on a placement machine
- Optimal reel holder
- **Reconfigurable** if you need to convert your feeder to another component