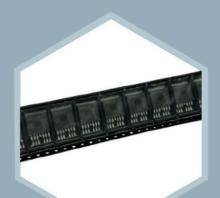

## **POCKET TAPE FEEDER**

SPF: for components packaged in pocket tape and needing cutting, bending or forming

Width: 90mm

Dimensions: 1770 (1250 outside

table)

Weight: 30 kg

Power supply: 110/220 Vac -

50/60 Hz

# **FEATURES**

- For components packaged into pocket tape and which pins need:
  - cutting
  - and / or bendingand / or forming
- Ability to unpackage from pocket tape
- Ability to perform up to three of there processes in the same feeder