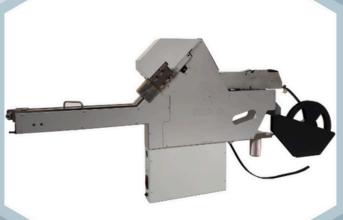

## **POCKET TAPE FEEDER**

SPF: for components packaged in pocket tape and needing cutting, bending or forming

Width: 90mm

Dimensions: 1770 (1250 outside

table)

Weight: 30 kg

Power supply: 110/220 Vac -

50/60 Hz

### **CHARACTERISTICS**

- Automatic startup with cycle time < 2s
- Pocket type reels: tape width: 8 / 12 / 16 / 24 / 32 / 44 on SPF 80 or on request for wider tape.
- Repeatability of positionning: < 0.1 mm
- SEMO Feeder can be mounted on a changeover table every 80 mm
- Optional communication for optimal synchronization with pick and place machine
- A mobile crutch supports the feeders weight once mounted on a placement machine
- Optimal reel holder
- **Reconfigurable** if you need to convert your feeder to another component