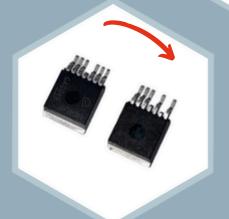

# **FEATURES**

- For components packaged into pocket tape and which pins need:
  - cutting
  - and / or bendingand / or forming
- Ability to unpackage from pocket tape
- Ability to perform up to three of there processes in the same feeder